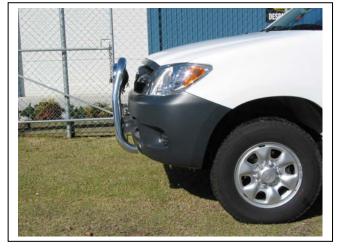

Australia

Figure 9 – Drivers side inside shown

Figure 11

Figure 12 – 76mm Nudge Bar shown

**Figure 13** – 63mm Series 2 Nudge Bar shown

**Figure 14** – Type 8 shown

Tel: 07 3897 5700 Fax: 07 3283 1168

ecb@ecb.com.au www.ecb.com.au

29 Snook St Clontarf QLD 4019 Australia Po Box 122 Margate QLD 4019 Australia

**Figure 15** – 76mm Nudge Bar shown

**Figure 16** – 63mm Series 2 Nudge Bar shown

Figure 17 – Type 8 shown

Tel: 07 3897 5700 Fax: 07 3283 1168