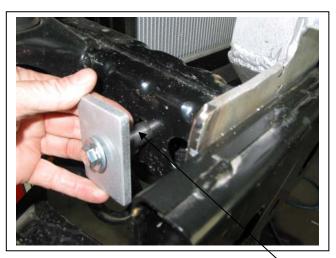

- 1. Lift bonnet
- 2. Remove grille, two plastic clips and two PK self-tappers along top, pull grille forward at top enough to access and release five fixed clips along bottom inside of grille.
- 3. Remove bumper cover, three plastic clips along top (grille area), one plastic clip (each side) at bumper cover top side returns, one 10mm head self-tapper on passenger side inner guard, four plastic clips along bottom of bumper cover (six on 4WD). Pull bumper cover outward at sides to release off clips.
- 4. Remove steel chassis cross member from front of chassis, four 14mm nuts. **See figure 1. On 4WD models**: Remove one plastic clip and one 12mm head bolt (each side) from plastic under guard.
- 5. Place steel mounting brackets (supplied) on chassis studs. **See figure 2.**
- 6. On 4WD models remove plastic air deflectors from inside of cross member and discard.
- 7. Refit steel chassis cross member over steel mounting bracket. Use original nuts. Level and centralise steel mounting brackets with vehicle and to inside of protection bar mount measurement. **See figures 3 and 4. TIGHTEN IN POSITION. See figure 5.**
- 8. Place 75 x 50 x 8 steel plate (supplied) on 3/8 x 3 ½ bolt and flat washer (supplied). Slide 50mm long steel chassis spacer pipe (supplied) over bolt. **See figure 6**. Slide through chassis.
- 9. Place steel mount support (supplied) over bolt on inside of chassis. Use 3/8 flat washer, spring washer and nut (supplied). Attach steel mount support to steel mounting bracket, use 3/8 x 1 ½ bolt, nut and washers (supplied). **TIGHTEN IN POSITION. See figures 7, 8 and 9. NOTE:** On drivers side ensure air conditioning pipe is well clear of mounts. Carefully bend slightly if necessary. **See figure 10.**
- Refit bumper cover and grille to vehicle. See figure 11.
   NOTE: Centralise bumper cover with steel mounting brackets as fitting. On 4WD models refit plastic under guard.
- 11. Fit ECB protection bar to outside of steel mounting brackets. Use 3/8 x 1 ½ bolts, nuts and washers (supplied). Align with vehicle taking note of **figures 12, 13 and 14** for side views and **figures 15, 16 and 17** for front views. **TIGHTEN ALL BOLTS NUTS.**

Figure 3 – Shown levelling drivers side steel mounting bracket

**Figure 4** – Drivers side shown centralising steel mounting bracket

Figure 5

Figure 6 Steel pipe spacer

Figure 7 – Passenger side shown

Steel mount support