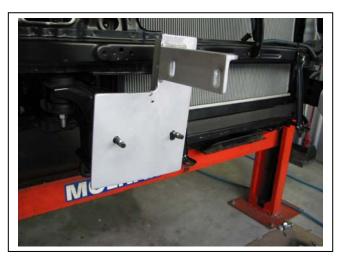

- 1. Lift bonnet
- 2. Remove grille, two plastic clips and two PK self-tappers along top, pull grille forward at top enough to access and release five fixed clips along bottom inside of grille.
- 3. Remove bumper cover, three plastic clips along top (grille area), one plastic clip (each side) at bumper cover top side returns, one 10mm head self-tapper on passenger side inner guard, four plastic clips along bottom of bumper cover (six on 4WD). Pull bumper cover outward at sides to release off clips.
- 4. Remove steel chassis cross member from front of chassis, four 14mm nuts. **See figure 1. On 4WD models**: Remove one plastic clip and one 12mm head bolt (each side) from plastic under guard.
- 5. Place steel mounting brackets (supplied) on chassis studs. **See figure 2.**
- 6. On 4WD models remove plastic air deflectors from inside of cross member and discard.
- 7. Refit steel chassis cross member over steel mounting bracket. Use original nuts. Level and centralise steel mounting brackets with vehicle and to inside of protection bar mount measurement. **See figures 3 and 4. TIGHTEN IN POSITION. See figure 5.**
- 8. Place 75 x 50 x 8 steel plate (supplied) on 3/8 x 3 ½ bolt and flat washer (supplied). Slide 50mm long steel chassis spacer pipe (supplied) over bolt. **See figure 6**. Slide through chassis.
- 9. Place steel mount support (supplied) over bolt on inside of chassis. Use 3/8 flat washer, spring washer and nut (supplied). Attach steel mount support to steel mounting bracket, use 3/8 x 1 ½ bolt, nut and washers (supplied). **TIGHTEN IN POSITION. See figures 7, 8 and 9. NOTE:** On drivers side ensure air conditioning pipe is well clear of mounts. Carefully bend slightly if necessary. **See figure 10.**
- Refit bumper cover and grille to vehicle. See figure 11.
   NOTE: Centralise bumper cover with steel mounting brackets as fitting. On 4WD models refit plastic under guard.
- 11. Fit ECB protection bar to outside of steel mounting brackets. Use 3/8 x 1 ½ bolts, nuts and washers (supplied). Align with vehicle taking note of **figures 12, 13 and 14** for side views and **figures 15, 16 and 17** for front views. **TIGHTEN ALL BOLTS NUTS.**

Figure 3 – Shown levelling drivers side steel mounting bracket

**Figure 4** – Drivers side shown centralising steel mounting bracket

Figure 5

Figure 6 Steel pipe spacer

Figure 7 – Passenger side shown

Steel mount support