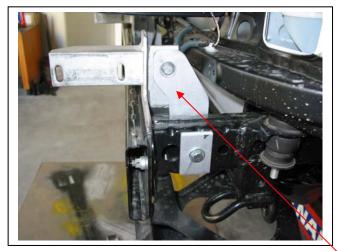

- 1. Lift bonnet
- 2. Remove grille, two plastic clips and two PK self-tappers along top, pull grille forward at top enough to access and release five fixed clips along bottom inside of grille.
- 3. Remove bumper cover, three plastic clips along top (grille area), one plastic clip (each side) at bumper cover top side returns, one 10mm head self-tapper on passenger side inner guard, four plastic clips along bottom of bumper cover (six on 4WD). Pull bumper cover outward at sides to release off clips.
- 4. Remove steel chassis cross member from front of chassis, four 14mm nuts. **See figure 1. On 4WD models**: Remove one plastic clip and one 12mm head bolt (each side) from plastic under guard.
- 5. Place steel mounting brackets (supplied) on chassis studs. **See figure 2.**
- 6. On 4WD models remove plastic air deflectors from inside of cross member and discard.
- 7. Refit steel chassis cross member over steel mounting bracket. Use original nuts. Level and centralise steel mounting brackets with vehicle and to inside of protection bar mount measurement. **See figures 3 and 4. TIGHTEN IN POSITION. See figure 5.**
- 8. Place 75 x 50 x 8 steel plate (supplied) on 3/8 x 3 ½ bolt and flat washer (supplied). Slide 50mm long steel chassis spacer pipe (supplied) over bolt. **See figure 6**. Slide through chassis.
- 9. Place steel mount support (supplied) over bolt on inside of chassis. Use 3/8 flat washer, spring washer and nut (supplied). Attach steel mount support to steel mounting bracket, use 3/8 x 1 ½ bolt, nut and washers (supplied). **TIGHTEN IN POSITION. See figures 7, 8 and 9. NOTE:** On drivers side ensure air conditioning pipe is well clear of mounts. Carefully bend slightly if necessary. **See figure 10.**
- Refit bumper cover and grille to vehicle. See figure 11.
   NOTE: Centralise bumper cover with steel mounting brackets as fitting. On 4WD models refit plastic under guard.
- 11. Fit ECB protection bar to outside of steel mounting brackets. Use 3/8 x 1 ½ bolts, nuts and washers (supplied). Align with vehicle taking note of **figures 12, 13 and 14** for side views and **figures 15, 16 and 17** for front views. **TIGHTEN ALL BOLTS NUTS.**

Figure 8 – Drivers side shown

Tel: 07 3897 5700 Fax: 07 3283 1168

ecb@ecb.com.au www.ecb.com.au

Steel mounting bracket

support

29 Snook St Clontarf QLD 4019 Australia Po Box 122 Margate QLD 4019

conditioning line

Australia

Figure 9 – Drivers side inside shown

Figure 11

Figure 12 – 76mm Nudge Bar shown

**Figure 13** – 63mm Series 2 Nudge Bar shown

**Figure 14** – Type 8 shown

Tel: 07 3897 5700 Fax: 07 3283 1168

ecb@ecb.com.au www.ecb.com.au