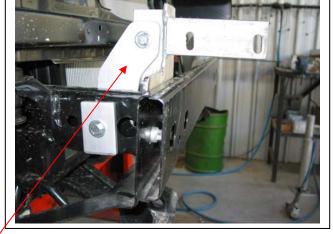

- 1. Lift bonnet
- 2. Remove grille, two plastic clips and two PK self-tappers along top, pull grille forward at top enough to access and release five fixed clips along bottom inside of grille.
- 3. Remove bumper cover, three plastic clips along top (grille area), one plastic clip (each side) at bumper cover top side returns, one 10mm head self-tapper on passenger side inner guard, four plastic clips along bottom of bumper cover (six on 4WD). Pull bumper cover outward at sides to release off clips.
- 4. Remove steel chassis cross member from front of chassis, four 14mm nuts. **See figure 1. On 4WD models**: Remove one plastic clip and one 12mm head bolt (each side) from plastic under guard.
- 5. Place steel mounting brackets (supplied) on chassis studs. **See figure 2.**
- 6. On 4WD models remove plastic air deflectors from inside of cross member and discard.
- 7. Refit steel chassis cross member over steel mounting bracket. Use original nuts. Level and centralise steel mounting brackets with vehicle and to inside of protection bar mount measurement. **See figures 3 and 4. TIGHTEN IN POSITION. See figure 5.**
- 8. Place 75 x 50 x 8 steel plate (supplied) on 3/8 x 3 ½ bolt and flat washer (supplied). Slide 50mm long steel chassis spacer pipe (supplied) over bolt. **See figure 6**. Slide through chassis.
- 9. Place steel mount support (supplied) over bolt on inside of chassis. Use 3/8 flat washer, spring washer and nut (supplied). Attach steel mount support to steel mounting bracket, use 3/8 x 1 ½ bolt, nut and washers (supplied). **TIGHTEN IN POSITION. See figures 7, 8 and 9. NOTE:** On drivers side ensure air conditioning pipe is well clear of mounts. Carefully bend slightly if necessary. **See figure 10.**
- Refit bumper cover and grille to vehicle. See figure 11.
   NOTE: Centralise bumper cover with steel mounting brackets as fitting. On 4WD models refit plastic under guard.
- 11. Fit ECB protection bar to outside of steel mounting brackets. Use 3/8 x 1 ½ bolts, nuts and washers (supplied). Align with vehicle taking note of **figures 12, 13 and 14** for side views and **figures 15, 16 and 17** for front views. **TIGHTEN ALL BOLTS NUTS.**

Australia

Figure 9 – Drivers side inside shown

Figure 11

Figure 12 – 76mm Nudge Bar shown

**Figure 13** – 63mm Series 2 Nudge Bar shown

**Figure 14** – Type 8 shown

Tel: 07 3897 5700 Fax: 07 3283 1168

ecb@ecb.com.au www.ecb.com.au