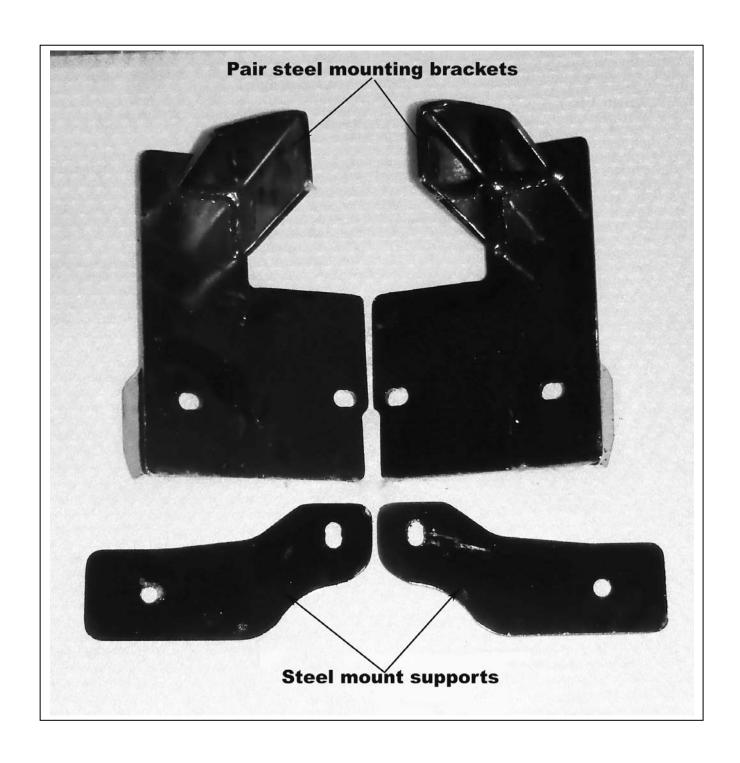

#### FITTING KIT

| 2 – Steel mounting brackets (pair)                     | $2-3/8 \times 3 \frac{1}{2}$ bolt and nuts.   |
|--------------------------------------------------------|-----------------------------------------------|
| 2 – Steel mount supports.                              | $6 - 3/8 \times 1\frac{1}{2}$ bolts and nuts. |
| 2 – 75 x 50 x 8mm steel plate with 10mm hole in centre | 16 - 3/8 flat washers.                        |
| 2 – 52mm long 10 N.B steel pipe spacers.               | 8 - 3/8 spring washers.                       |

Tel: 07 3897 5700 Fax: 07 3283 1168

ecb@ecb.com.au www.ecb.com.au

29 Snook St Clontarf QLD 4019 Australia Po Box 122 Margate QLD 4019 Australia

#### **Further VFPS Notes:**

- a) Do not attach VFPS to the vehicle using anchorages not intended for this purpose (e.g. engine mounting bolts).
- b) Do not use this product for any vehicle make or model, other than those specified by the VFPS manufacturer.
- c) Do not remove the plaque or label from the VFPS.
- d) Do not modify the structure of the VFPS in any way.
- e) No accessory or fitment should project forward of the VFPS forward profile.
- f) ENSURE THESE INSTRUCTIONS ARE LEFT WITH VEHICLE OWNER AND/OR OPERATOR.