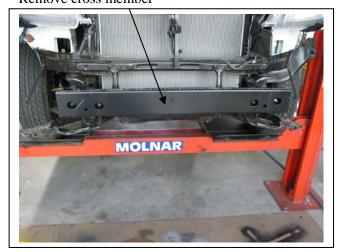

- 1. Lift bonnet
- 2. Remove grille, two plastic clips and two PK self-tappers along top, pull grille forward at top enough to access and release five fixed clips along bottom inside of grille.
- 3. Remove bumper cover, three plastic clips along top (grille area), one plastic clip (each side) at bumper cover top side returns, one 10mm head self-tapper on passenger side inner guard, four plastic clips along bottom of bumper cover (six on 4WD). Pull bumper cover outward at sides to release off clips.
- 4. Remove steel chassis cross member from front of chassis, four 14mm nuts. **See figure 1. On 4WD models**: Remove one plastic clip and one 12mm head bolt (each side) from plastic under guard.
- 5. Place steel mounting brackets (supplied) on chassis studs. **See figure 2.**
- 6. On 4WD models remove plastic air deflectors from inside of cross member and discard.
- 7. Refit steel chassis cross member over steel mounting bracket. Use original nuts. Level and centralise steel mounting brackets with vehicle and to inside of protection bar mount measurement. **See figures 3 and 4. TIGHTEN IN POSITION. See figure 5.**
- 8. Place 75 x 50 x 8 steel plate (supplied) on 3/8 x 3 ½ bolt and flat washer (supplied). Slide 50mm long steel chassis spacer pipe (supplied) over bolt. **See figure 6**. Slide through chassis.
- 9. Place steel mount support (supplied) over bolt on inside of chassis. Use 3/8 flat washer, spring washer and nut (supplied). Attach steel mount support to steel mounting bracket, use 3/8 x 1 ½ bolt, nut and washers (supplied). **TIGHTEN IN POSITION. See figures 7, 8 and 9. NOTE:** On drivers side ensure air conditioning pipe is well clear of mounts. Carefully bend slightly if necessary. **See figure 10.**
- Refit bumper cover and grille to vehicle. See figure 11.
   NOTE: Centralise bumper cover with steel mounting brackets as fitting. On 4WD models refit plastic under guard.
- 11. Fit ECB protection bar to outside of steel mounting brackets. Use 3/8 x 1 ½ bolts, nuts and washers (supplied). Align with vehicle taking note of **figures 12, 13 and 14** for side views and **figures 15, 16 and 17** for front views. **TIGHTEN ALL BOLTS NUTS.**

#### Remove cross member

Figure 1

Figure 2 – Drivers side shown

Tel: 07 3897 5700 Fax: 07 3283 1168

ecb@ecb.com.au www.ecb.com.au

29 Snook St Clontarf QLD 4019 Australia Po Box 122 Margate QLD 4019

Australia