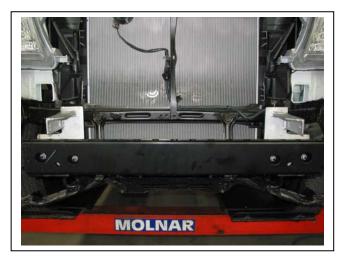

- 1. Lift bonnet
- 2. Remove grille, two plastic clips and two PK self-tappers along top, pull grille forward at top enough to access and release five fixed clips along bottom inside of grille.
- 3. Remove bumper cover, three plastic clips along top (grille area), one plastic clip (each side) at bumper cover top side returns, one 10mm head self-tapper on passenger side inner guard, four plastic clips along bottom of bumper cover (six on 4WD). Pull bumper cover outward at sides to release off clips.
- 4. Remove steel chassis cross member from front of chassis, four 14mm nuts. **See figure 1. On 4WD models**: Remove one plastic clip and one 12mm head bolt (each side) from plastic under guard.
- 5. Place steel mounting brackets (supplied) on chassis studs. **See figure 2.**
- 6. On 4WD models remove plastic air deflectors from inside of cross member and discard.
- 7. Refit steel chassis cross member over steel mounting bracket. Use original nuts. Level and centralise steel mounting brackets with vehicle and to inside of protection bar mount measurement. **See figures 3 and 4. TIGHTEN IN POSITION. See figure 5.**
- 8. Place 75 x 50 x 8 steel plate (supplied) on 3/8 x 3 ½ bolt and flat washer (supplied). Slide 50mm long steel chassis spacer pipe (supplied) over bolt. **See figure 6**. Slide through chassis.
- 9. Place steel mount support (supplied) over bolt on inside of chassis. Use 3/8 flat washer, spring washer and nut (supplied). Attach steel mount support to steel mounting bracket, use 3/8 x 1 ½ bolt, nut and washers (supplied). **TIGHTEN IN POSITION. See figures 7, 8 and 9. NOTE:** On drivers side ensure air conditioning pipe is well clear of mounts. Carefully bend slightly if necessary. **See figure 10.**
- Refit bumper cover and grille to vehicle. See figure 11.
   NOTE: Centralise bumper cover with steel mounting brackets as fitting. On 4WD models refit plastic under guard.
- 11. Fit ECB protection bar to outside of steel mounting brackets. Use 3/8 x 1 ½ bolts, nuts and washers (supplied). Align with vehicle taking note of **figures 12, 13 and 14** for side views and **figures 15, 16 and 17** for front views. **TIGHTEN ALL BOLTS NUTS.**

#### Remove cross member

Figure 1

Figure 2 – Drivers side shown

Tel: 07 3897 5700 Fax: 07 3283 1168

ecb@ecb.com.au www.ecb.com.au

29 Snook St Clontarf QLD 4019 Australia Po Box 122 Margate QLD 4019

Australia