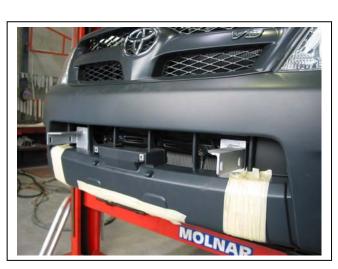

- 1. Lift bonnet
- 2. Remove grille, two plastic clips and two PK self-tappers along top, pull grille forward at top enough to access and release five fixed clips along bottom inside of grille.
- 3. Remove bumper cover, three plastic clips along top (grille area), one plastic clip (each side) at bumper cover top side returns, one 10mm head self-tapper on passenger side inner guard, four plastic clips along bottom of bumper cover (six on 4WD). Pull bumper cover outward at sides to release off clips.
- 4. Remove steel chassis cross member from front of chassis, four 14mm nuts. **See figure 1. On 4WD models**: Remove one plastic clip and one 12mm head bolt (each side) from plastic under guard.
- 5. Place steel mounting brackets (supplied) on chassis studs. **See figure 2.**
- 6. On 4WD models remove plastic air deflectors from inside of cross member and discard.
- 7. Refit steel chassis cross member over steel mounting bracket. Use original nuts. Level and centralise steel mounting brackets with vehicle and to inside of protection bar mount measurement. **See figures 3 and 4. TIGHTEN IN POSITION. See figure 5.**
- 8. Place 75 x 50 x 8 steel plate (supplied) on 3/8 x 3 ½ bolt and flat washer (supplied). Slide 50mm long steel chassis spacer pipe (supplied) over bolt. **See figure 6**. Slide through chassis.
- 9. Place steel mount support (supplied) over bolt on inside of chassis. Use 3/8 flat washer, spring washer and nut (supplied). Attach steel mount support to steel mounting bracket, use 3/8 x 1 ½ bolt, nut and washers (supplied). **TIGHTEN IN POSITION. See figures 7, 8 and 9. NOTE:** On drivers side ensure air conditioning pipe is well clear of mounts. Carefully bend slightly if necessary. **See figure 10.**
- Refit bumper cover and grille to vehicle. See figure 11.
   NOTE: Centralise bumper cover with steel mounting brackets as fitting. On 4WD models refit plastic under guard.
- 11. Fit ECB protection bar to outside of steel mounting brackets. Use 3/8 x 1 ½ bolts, nuts and washers (supplied). Align with vehicle taking note of **figures 12, 13 and 14** for side views and **figures 15, 16 and 17** for front views. **TIGHTEN ALL BOLTS NUTS.**

Australia

Figure 9 – Drivers side inside shown

Figure 11

Figure 12 – 76mm Nudge Bar shown

**Figure 13** – 63mm Series 2 Nudge Bar shown

**Figure 14** – Type 8 shown

Tel: 07 3897 5700 Fax: 07 3283 1168

ecb@ecb.com.au www.ecb.com.au