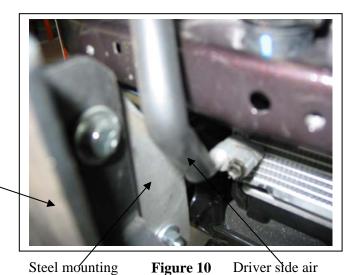

- 1. Lift bonnet
- 2. Remove grille, two plastic clips and two PK self-tappers along top, pull grille forward at top enough to access and release five fixed clips along bottom inside of grille.
- 3. Remove bumper cover, three plastic clips along top (grille area), one plastic clip (each side) at bumper cover top side returns, one 10mm head self-tapper on passenger side inner guard, four plastic clips along bottom of bumper cover (six on 4WD). Pull bumper cover outward at sides to release off clips.
- 4. Remove steel chassis cross member from front of chassis, four 14mm nuts. **See figure 1. On 4WD models**: Remove one plastic clip and one 12mm head bolt (each side) from plastic under guard.
- 5. Place steel mounting brackets (supplied) on chassis studs. **See figure 2.**
- 6. On 4WD models remove plastic air deflectors from inside of cross member and discard.
- 7. Refit steel chassis cross member over steel mounting bracket. Use original nuts. Level and centralise steel mounting brackets with vehicle and to inside of protection bar mount measurement. **See figures 3 and 4. TIGHTEN IN POSITION. See figure 5.**
- 8. Place 75 x 50 x 8 steel plate (supplied) on 3/8 x 3 ½ bolt and flat washer (supplied). Slide 50mm long steel chassis spacer pipe (supplied) over bolt. **See figure 6**. Slide through chassis.
- 9. Place steel mount support (supplied) over bolt on inside of chassis. Use 3/8 flat washer, spring washer and nut (supplied). Attach steel mount support to steel mounting bracket, use 3/8 x 1 ½ bolt, nut and washers (supplied). **TIGHTEN IN POSITION. See figures 7, 8 and 9. NOTE:** On drivers side ensure air conditioning pipe is well clear of mounts. Carefully bend slightly if necessary. **See figure 10.**
- Refit bumper cover and grille to vehicle. See figure 11.
   NOTE: Centralise bumper cover with steel mounting brackets as fitting. On 4WD models refit plastic under guard.
- 11. Fit ECB protection bar to outside of steel mounting brackets. Use 3/8 x 1 ½ bolts, nuts and washers (supplied). Align with vehicle taking note of **figures 12, 13 and 14** for side views and **figures 15, 16 and 17** for front views. **TIGHTEN ALL BOLTS NUTS.**

Figure 8 – Drivers side shown

Tel: 07 3897 5700 Fax: 07 3283 1168

ecb@ecb.com.au www.ecb.com.au

Steel mounting bracket

support

29 Snook St Clontarf QLD 4019 Australia Po Box 122 Margate QLD 4019

conditioning line