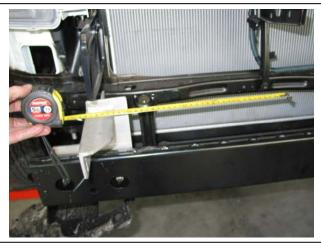

- 1. Lift bonnet
- 2. Remove grille, two plastic clips and two PK self-tappers along top, pull grille forward at top enough to access and release five fixed clips along bottom inside of grille.
- 3. Remove bumper cover, three plastic clips along top (grille area), one plastic clip (each side) at bumper cover top side returns, one 10mm head self-tapper on passenger side inner guard, four plastic clips along bottom of bumper cover (six on 4WD). Pull bumper cover outward at sides to release off clips.
- 4. Remove steel chassis cross member from front of chassis, four 14mm nuts. **See figure 1. On 4WD models**: Remove one plastic clip and one 12mm head bolt (each side) from plastic under guard.
- 5. Place steel mounting brackets (supplied) on chassis studs. **See figure 2.**
- 6. On 4WD models remove plastic air deflectors from inside of cross member and discard.
- 7. Refit steel chassis cross member over steel mounting bracket. Use original nuts. Level and centralise steel mounting brackets with vehicle and to inside of protection bar mount measurement. **See figures 3 and 4. TIGHTEN IN POSITION. See figure 5.**
- 8. Place 75 x 50 x 8 steel plate (supplied) on 3/8 x 3 ½ bolt and flat washer (supplied). Slide 50mm long steel chassis spacer pipe (supplied) over bolt. **See figure 6**. Slide through chassis.
- 9. Place steel mount support (supplied) over bolt on inside of chassis. Use 3/8 flat washer, spring washer and nut (supplied). Attach steel mount support to steel mounting bracket, use 3/8 x 1 ½ bolt, nut and washers (supplied). **TIGHTEN IN POSITION. See figures 7, 8 and 9. NOTE:** On drivers side ensure air conditioning pipe is well clear of mounts. Carefully bend slightly if necessary. **See figure 10.**
- Refit bumper cover and grille to vehicle. See figure 11.
   NOTE: Centralise bumper cover with steel mounting brackets as fitting. On 4WD models refit plastic under guard.
- 11. Fit ECB protection bar to outside of steel mounting brackets. Use 3/8 x 1 ½ bolts, nuts and washers (supplied). Align with vehicle taking note of **figures 12, 13 and 14** for side views and **figures 15, 16 and 17** for front views. **TIGHTEN ALL BOLTS NUTS.**

Figure 3 – Shown levelling drivers side steel mounting bracket

**Figure 4** – Drivers side shown centralising steel mounting bracket

Figure 5

Figure 6 Steel pipe spacer

Figure 7 – Passenger side shown

Steel mount support