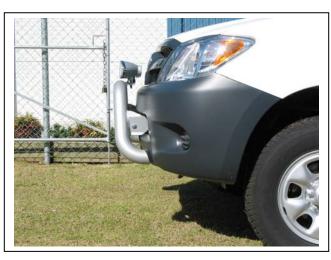

## TOYOTA HILUX 03/05-07/11 2WD & 4WD TYPE 8, 63mm SERIES 2 NUDGE BAR and 76mm NUDGE BAR VEHICLE FRONTAL PROTECTION SYSTEM (VFPS) FOR AIR BAG & ADR COMPLIANT VEHICLES

Check installation hardware before commencing.

Australia

Figure 9 – Drivers side inside shown

Figure 11

Figure 12 – 76mm Nudge Bar shown

**Figure 13** – 63mm Series 2 Nudge Bar shown

**Figure 14** – Type 8 shown

Tel: 07 3897 5700 Fax: 07 3283 1168

ecb@ecb.com.au www.ecb.com.au

29 Snook St Clontarf QLD 4019 Australia Po Box 122 Margate QLD 4019 Australia

**Figure 15** – 76mm Nudge Bar shown

**Figure 16** – 63mm Series 2 Nudge Bar shown

Figure 17 – Type 8 shown

Tel: 07 3897 5700 Fax: 07 3283 1168