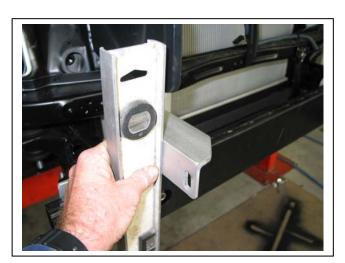

- 1. Lift bonnet
- 2. Remove grille, two plastic clips and two PK self-tappers along top, pull grille forward at top enough to access and release five fixed clips along bottom inside of grille.
- 3. Remove bumper cover, three plastic clips along top (grille area), one plastic clip (each side) at bumper cover top side returns, one 10mm head self-tapper on passenger side inner guard, four plastic clips along bottom of bumper cover (six on 4WD). Pull bumper cover outward at sides to release off clips.
- 4. Remove steel chassis cross member from front of chassis, four 14mm nuts. **See figure 1. On 4WD models**: Remove one plastic clip and one 12mm head bolt (each side) from plastic under guard.
- 5. Place steel mounting brackets (supplied) on chassis studs. **See figure 2.**
- 6. On 4WD models remove plastic air deflectors from inside of cross member and discard.
- 7. Refit steel chassis cross member over steel mounting bracket. Use original nuts. Level and centralise steel mounting brackets with vehicle and to inside of protection bar mount measurement. **See figures 3 and 4. TIGHTEN IN POSITION. See figure 5.**
- 8. Place 75 x 50 x 8 steel plate (supplied) on 3/8 x 3 ½ bolt and flat washer (supplied). Slide 50mm long steel chassis spacer pipe (supplied) over bolt. **See figure 6**. Slide through chassis.
- 9. Place steel mount support (supplied) over bolt on inside of chassis. Use 3/8 flat washer, spring washer and nut (supplied). Attach steel mount support to steel mounting bracket, use 3/8 x 1 ½ bolt, nut and washers (supplied). **TIGHTEN IN POSITION. See figures 7, 8 and 9. NOTE:** On drivers side ensure air conditioning pipe is well clear of mounts. Carefully bend slightly if necessary. **See figure 10.**
- Refit bumper cover and grille to vehicle. See figure 11.
   NOTE: Centralise bumper cover with steel mounting brackets as fitting. On 4WD models refit plastic under guard.
- 11. Fit ECB protection bar to outside of steel mounting brackets. Use 3/8 x 1 ½ bolts, nuts and washers (supplied). Align with vehicle taking note of **figures 12, 13 and 14** for side views and **figures 15, 16 and 17** for front views. **TIGHTEN ALL BOLTS NUTS.**

Figure 3 – Shown levelling drivers side steel mounting bracket

**Figure 4** – Drivers side shown centralising steel mounting bracket

Figure 5

Figure 6 Steel pipe spacer

Figure 7 – Passenger side shown

Steel mount support